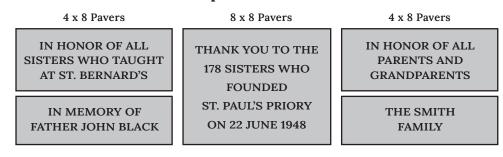

|                                                                          | <br>Signature | 1                                    |          | Security Code |

#### **Tribute Paver Engraving**

Please fill out the following information for every paver that you order:

- A **4 x 8 paver** may be engraved with up to 3 lines and 18 characters per line; your text must fit within the white spaces below.
- An **8 x 8 paver** may be engraved with up to 6 lines and 18 characters per line; your text must fit within the white and yellow spaces below.
- Each square stands for one character; any letter, number, space, or punctuation mark is one character.

For any questions (including image or logo requests), please call 651-777-8181.

### **Sample Tribute Pavers**



#### **Paver Engraving**



## Second Paver Engraving (if needed)