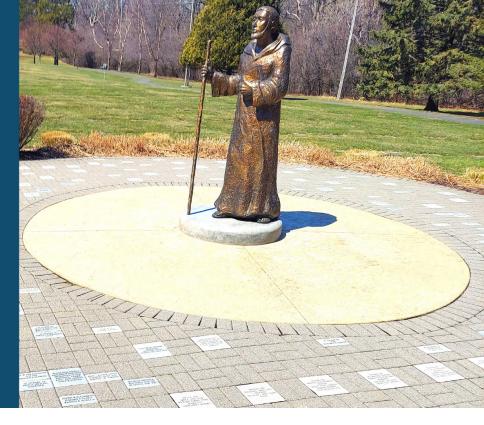

## **Commemorative Pavers**

Honoring Those Who Light Our Way

Forever link yourself or a loved one to the tradition and future of St. Paul's Monastery by purchasing an engraved commemorative paver.

Our Gathering Plaza is blessed with pavers engraved with messages from the Sisters, Oblates, relatives, and friends of St. Paul's Monastery. Print the form and create your own paver message to commemorate a special occasion or honor a Sister, your parents, other family members, or friends. The Sisters and those who visit the plaza remember your loved ones in prayer.