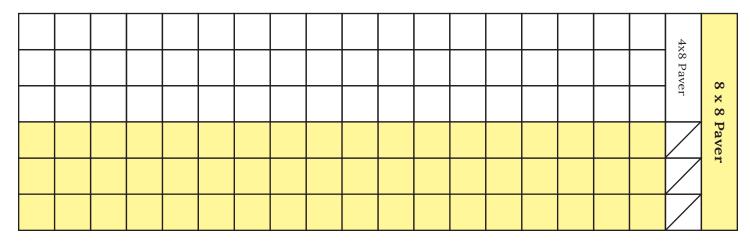

#### **Tribute Paver Engraving**

Please fill out the following information for every paver that you order:

- A **4 x 8 paver** may be engraved with up to 3 lines and 18 characters per line; your text must fit within the white spaces below.
- An **8 x 8 paver** may be engraved with up to 6 lines and 18 characters per line; your text must fit within the white and yellow spaces below.
- Each square stands for one character; any letter, number, space, or punctuation mark is one character.

## Second Paver Engraving (if needed)