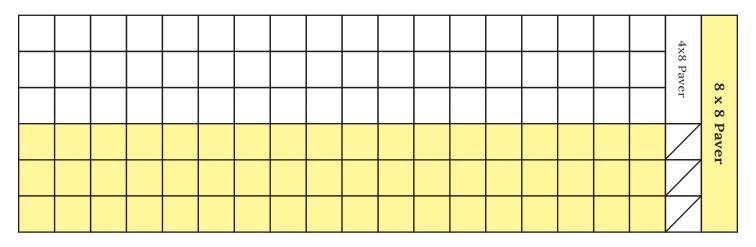

#### **Tribute Paver Engraving**

Please fill out the following information for every paver that you order:

- A **4 x 8 paver** may be engraved with up to 3 lines and 18 characters per line; your text must fit within the white spaces below.
- An **8 x 8 paver** may be engraved with up to 6 lines and 18 characters per line; your text must fit within the white and yellow spaces below.
- Each square stands for one character; any letter, number, space, or punctuation mark is one character.

#### **Paver Engraving**