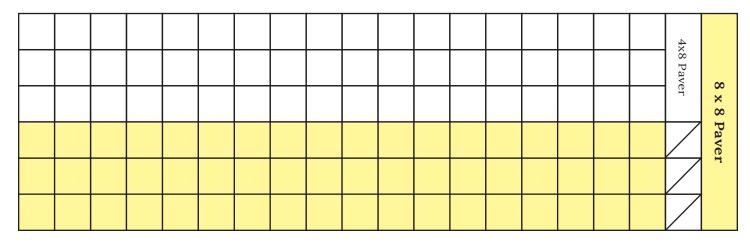

#### **Tribute Paver Engraving**

Please fill out the following information for every paver that you order:

- A **4 x 8 paver** may be engraved with up to 3 lines and 18 characters per line; your text must fit within the white spaces below.
- An **8 x 8 paver** may be engraved with up to 6 lines and 18 characters per line; your text must fit within the white and yellow spaces below.
- Each square stands for one character; any letter, number, space, or punctuation mark is one character.