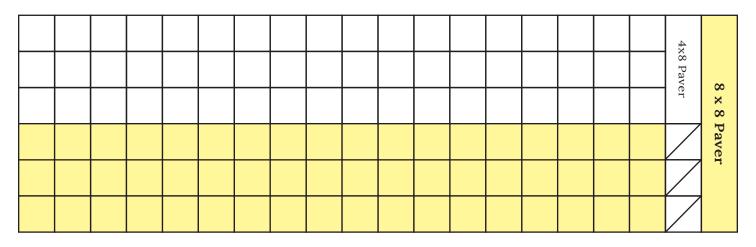

#### **Tribute Paver Engraving**

Please fill out the following information for every paver that you order:

- A **4 x 8 paver** may be engraved with up to 3 lines and 18 characters per line; your text must fit within the white spaces below.
- An **8 x 8 paver** may be engraved with up to 6 lines and 18 characters per line; your text must fit within the white and yellow spaces below.
- Each square stands for one character; any letter, number, space, or punctuation mark is one character.