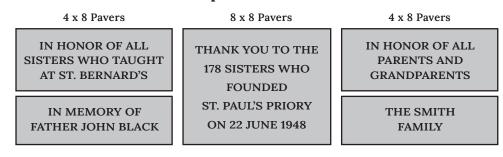

| Signature | ,                                    |          | Security Code |

#### **Tribute Paver Engraving**

Please fill out the following information for every paver that you order:

- A **4 x 8 paver** may be engraved with up to 3 lines and 18 characters per line; your text must fit within the white spaces below.
- An **8 x 8 paver** may be engraved with up to 6 lines and 18 characters per line; your text must fit within the white and yellow spaces below.
- Each square stands for one character; any letter, number, space, or punctuation mark is one character.

For any questions (including image or logo requests), please call 651-777-8181.

### **Sample Tribute Pavers**



#### **Paver Engraving**



## Second Paver Engraving (if needed)