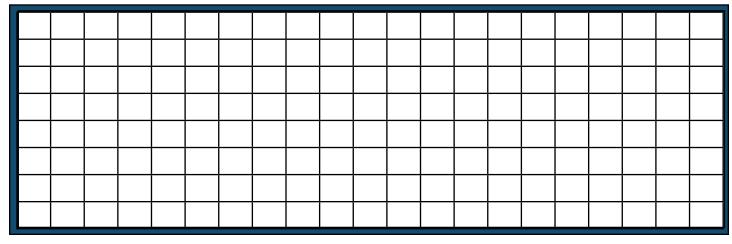

### **Tribute Paver Engraving**

Please fill out the following information for every paver that you order:

- A **4 x 8 paver** may be engraved with up to 4 lines and 21 characters per line; your text must fit within the squares below.
- An **8 x 8 paver** may be engraved with up to 8 lines and 21 characters per line; your text must fit within the squares below.
- Each square stands for one character. A character is any letter, number, space, punctuation mark or icon (see below) is one character.

#### 8 X 8 PAVER FORM