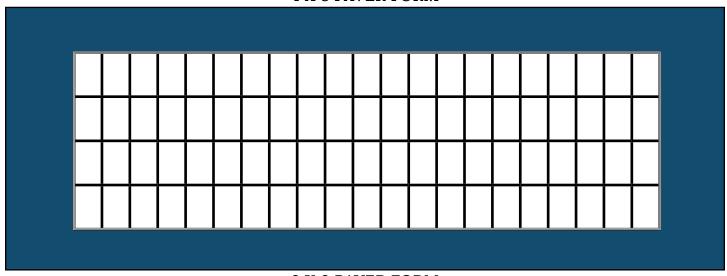

### **Tribute Paver Engraving**

Please fill out the following information for every paver that you order:

- A **4 x 8 paver** may be engraved with up to 4 lines and 21 characters per line; your text must fit within the squares below.
- An **8 x 8 paver** may be engraved with up to 8 lines and 21 characters per line; your text must fit within the squares below.
- Each square stands for one character. A character is any letter, number, space, punctuation mark or icon (see below) is one character.

**AVAILABLE ICONS** 

(Each is equal to one square, you may choose both )

+

**4 X 8 PAVER FORM** 