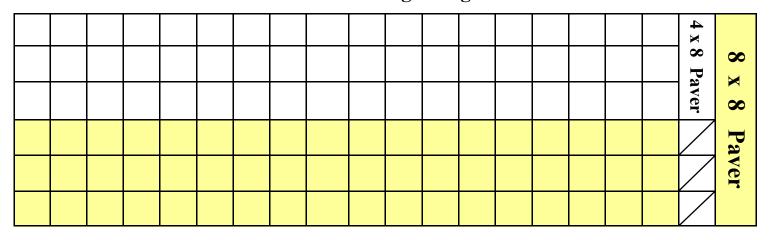

#### **Tribute Paver Engraving**

Please fill out the following information for every paver that you order:

- A 4 x 8 paver may be engraved with up to 3 lines and 18 characters per line; your text must fit within the white spaces below.
- An 8 x 8 paver may be engraved with up to 6 lines and 18 characters per line; your text must fit within the white AND yellow spaces below.
- Each square stands for one character; any letter, number, space, or punctuation mark is one character.

## **Paver Engraving**