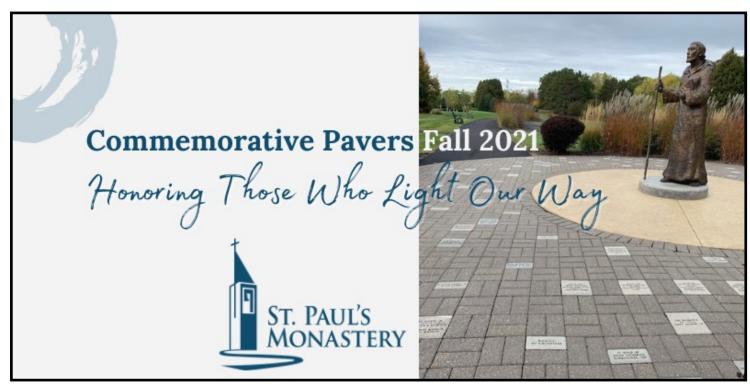

Our Gathering Plaza is blessed with pavers engraved with messages from the Sisters, Oblates, relatives, and friends of St. Paul's Monastery. Print the form and create your own paver message to commemorate a special occasion or honor a Sister, your parents, other family members, or friends. The Sisters and those who visit the plaza remember your loved ones in prayer.

# Fall 2021 Installation. Order Deadline September 1. Thank You and God Bless You!

| Tribute Paver Order Form                                              |                                         |              |                           |                  |
|-----------------------------------------------------------------------|-----------------------------------------|--------------|---------------------------|------------------|
| Size                                                                  |                                         | <b>Price</b> | <b>Quantity</b>           | <b>Subtotal</b>  |
| 4 x 8 Paver (up to 3 lines of text, 18 characters per line): \$       |                                         |              |                           |                  |
| 8 x 8 Paver (up to 6 lines of text, 18 characters per line): \$260.00 |                                         |              |                           |                  |
|                                                                       |                                         |              |                           |                  |
| PLEASE COMPLETE THE                                                   | (Your) Name                             |              |                           |                  |
| TEXT FOR YOUR                                                         | Address                                 |              |                           |                  |
| ENGRAVING <u>ON THE BACK</u>                                          | City, State, Zip                        |              |                           |                  |
| Mail form with payment to:<br>St. Paul's Monastery                    | Phone                                   | E-mail       |                           |                  |
|                                                                       | ☐ Check enclosed (to St. Paul's Monaste | ery) 🔲 Pay o | online: <u>click here</u> |                  |
| Mission Advancement Office                                            | ☐ Please charge my Credit Card as follo | ws: Visa     | ☐MasterCard               | American Express |
| 2675 Benet Road<br>St. Paul MN 55109-4808                             | Credit Card #                           |              |                           | p. mm/yyyy       |
| Phone: 651-777-8181<br>Email: development@stpaulsmonastery            | 7.org Signature                         |              | Sec                       | curity Code      |