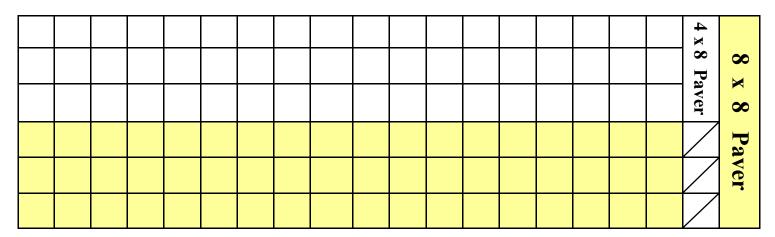

#### **Tribute Paver Engraving**

Please fill out the following information for every paver that you order:

- A 4 x 8 paver may be engraved with up to 3 lines and 18 characters per line; your text must fit within the white spaces below.
- An 8 x 8 paver may be engraved with up to 6 lines and 18 characters per line; your text must fit within the white AND yellow spaces below.
- Each square stands for one character; any letter, number, space, or punctuation mark is one character.

### **Second Paver Engraving (if needed)**