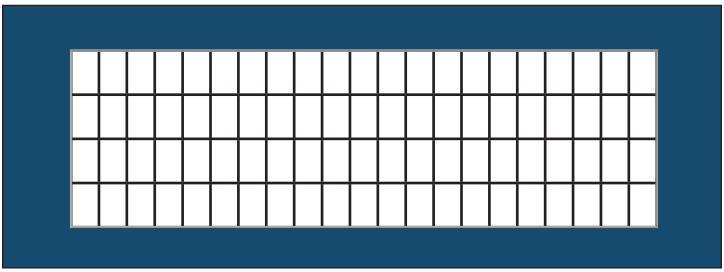

## **Tribute Paver Engraving**

Please fill out the following information for every paver that you order:

- A **4 x 8 paver** may be engraved with up to 4 lines and 21 characters per line; your text must fit within the squares below.
- An **8 x 8 paver** may be engraved with up to 8 lines and 21 characters per line; your text must fit within the squares below.
- Each square stands for one character. A character is any letter, number, space, punctuation mark or icon (see below) is one character.

#### **AVAILABLE ICONS**

(Each is equal to three squares, you may choose both)

4 X 8 PAVER FORM

#### 8 X 8 PAVER FORM

|  |  |  |  | · |  | · |  |  |  |  |  |
|--|--|--|--|---|--|---|--|--|--|--|--|
|  |  |  |  |   |  |   |  |  |  |  |  |
|  |  |  |  |   |  |   |  |  |  |  |  |
|  |  |  |  |   |  | · |  |  |  |  |  |
|  |  |  |  | · |  |   |  |  |  |  |  |